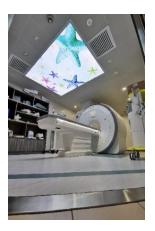

## Accentrix's Projects for RF Cabin

Accentrix has been successfully installed 20 RF cabins from 2019 to 2<sup>nd</sup> quarter of 2021 for reputable organisations such as Siemens, Canon and Philips in Malaysia.

Our first MRI RF cabin was installed at Sri Manjung in 3<sup>rd</sup> Quarter of 2019.

Followed by another 2 Rf cabins at Northern Malaysia.

accentrix®

In year 2020, Accentrix has been installed 8 units more of RF Cages for Government Hospitals and 2 units for private medical centres.

In year 2021, we have successfully installed few more RF Cages for Government Hospitals and private medical centres.