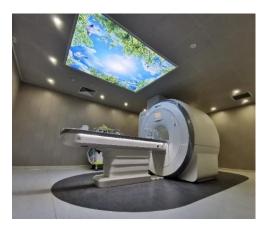

## Accentrix's Projects for RF Cabin

Accentrix has been successfully installed 20 RF cabins from 2019 to 2<sup>nd</sup> quarter of 2021 for reputable organisations such as Siemens, Canon and Philips in Malaysia.

Our first MRI RF cabin was installed at Sri Manjung in 3<sup>rd</sup> Quarter of 2019.

Followed by another 2 Rf cabins at Northern Malaysia.

accentrix®

In year 2020, Accentrix has been installed 8 units more of RF Cages for Government Hospitals and 2 units for private medical centres.

In year 2021, we have successfully installed few more RF Cages for Government Hospitals and private medical centres.