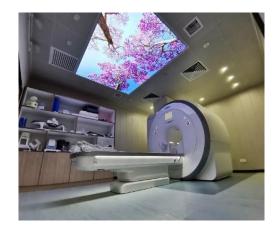

## Accentrix's Projects for RF Cabin

Accentrix has been successfully installed 20 RF cabins from 2019 to 2<sup>nd</sup> quarter of 2021 for reputable organisations such as Siemens, Canon and Philips in Malaysia.

Our first MRI RF cabin was installed at Sri Manjung in 3<sup>rd</sup> Quarter of 2019.

Followed by another 2 Rf cabins at Northern Malaysia.

accentrix®

In year 2020, Accentrix has been installed 8 units more of RF Cages for Government Hospitals and 2 units for private medical centres.

In year 2021, we have successfully installed few more RF Cages for Government Hospitals and private medical centres.