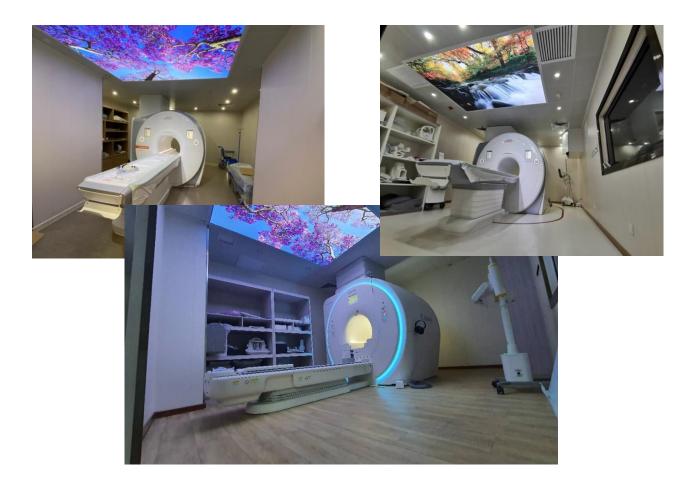

## Accentrix's Projects for RF Cabin

Accentrix has been successfully installed 20 RF cabins from 2019 to 2<sup>nd</sup> quarter of 2021 for reputable organisations such as Siemens, Canon and Philips in Malaysia.